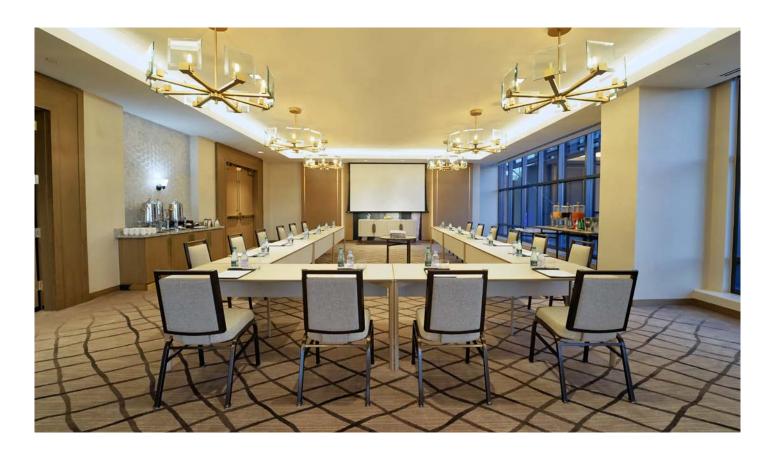

The range is available in four shapes (rectangular, classroom, trapezoid and half-round), which offers flexibility to create multiple layouts such as boardroom, u-shapes or workshop. The different options ensure that there is always a flexible solution for your set up.

#### Line Table

The Line table range is available in two sizes – 1800 mm and 1500 mm - and in three different shapes rectangular, classroom and trapezoid – to create various configurations that can be built to suit any specific needs.