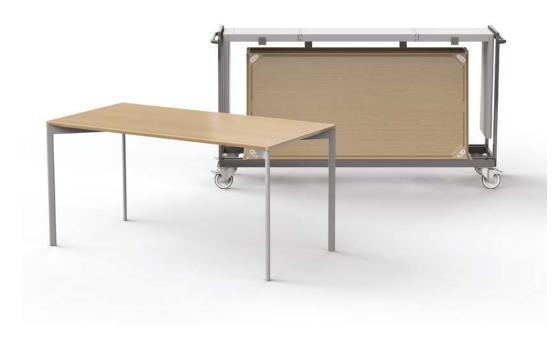

#### Storage Trolleys

The Line range consisted in five different elements including table tops, legs, modesty panels (optional), cable management (optional) and trolleys (mandatory).

Our Line Table tops are made from HPL with a durable Reef edge and our table legs are available in complementary colours. Our standard top comes as Erable and Black (B01).