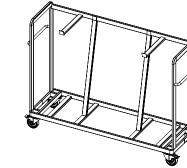

#### Storage Trolleys

The Line range consisted in five different elements including table tops, legs, modesty panels (optional), cable management (optional) and trolleys (mandatory).

Our Line Table tops are made from HPL with a durable Reef edge and our table legs are available in complementary colours. Our standard top comes as Erable and Black (B01).