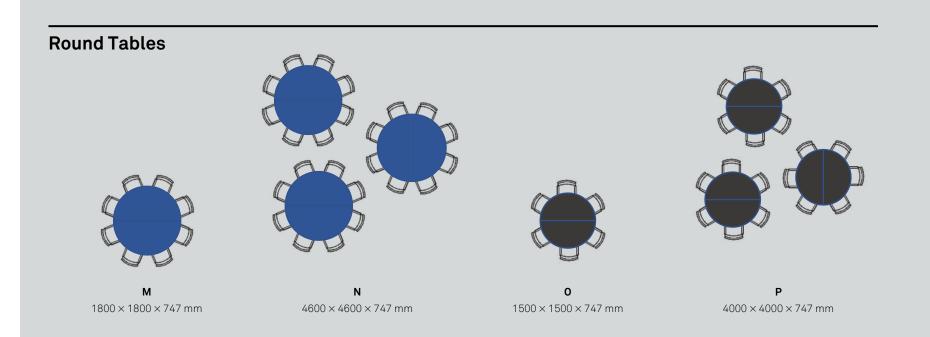

The range is available in four shapes (rectangular, classroom, trapezoid and half-round), which offers flexibility to create multiple layouts such as boardroom, u-shapes or workshop. The different options ensure that there is always a flexible solution for your set up.

#### **Boardroom**

Classroom

3800 × 3600 × 747 mm

## 

3800 × 3000 × 747 mm

#### Line Table

The Line table range is available in two sizes – 1800 mm and 1500 mm - and in three different shapes rectangular, classroom and trapezoid – to create various configurations that can be built to suit any specific needs.