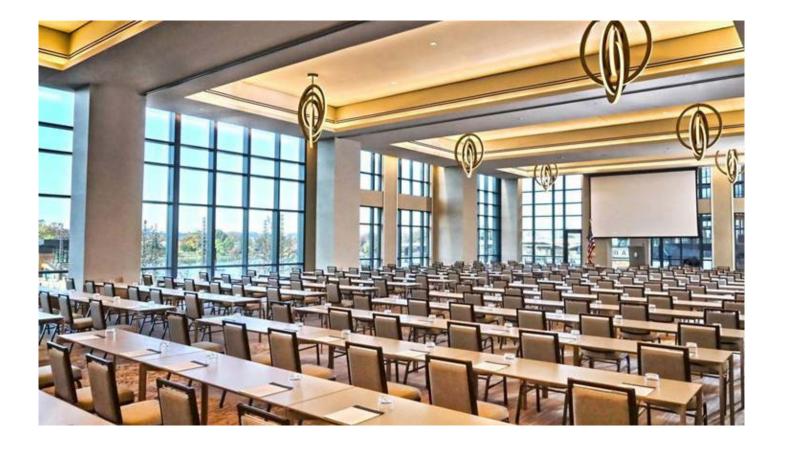

The range is available in four shapes (rectangular, classroom, trapezoid and half-round), which offers flexibility to create multiple layouts such as boardroom, u-shapes or workshop. The different options ensure that there is always a flexible solution for your set up.

#### **Boardroom**

Classroom

3800 × 3600 × 747 mm

## 

3800 × 3000 × 747 mm