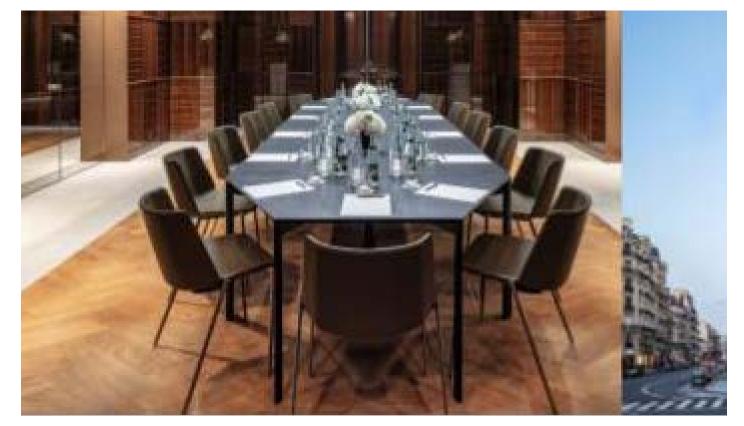

#### Line Table

The Line table range is available in two sizes – 1800 mm and 1500 mm - and in three different shapes rectangular, classroom and trapezoid – to create various configurations that can be built to suit any specific needs.

The Line range consisted in five different elements including table tops, legs, modesty panels (optional), cable management (optional) and trolleys (mandatory).

Our Line Table tops are made from HPL with a durable Reef edge and our table legs are available in complementary colours. Our standard top comes as Erable and Black (B01).