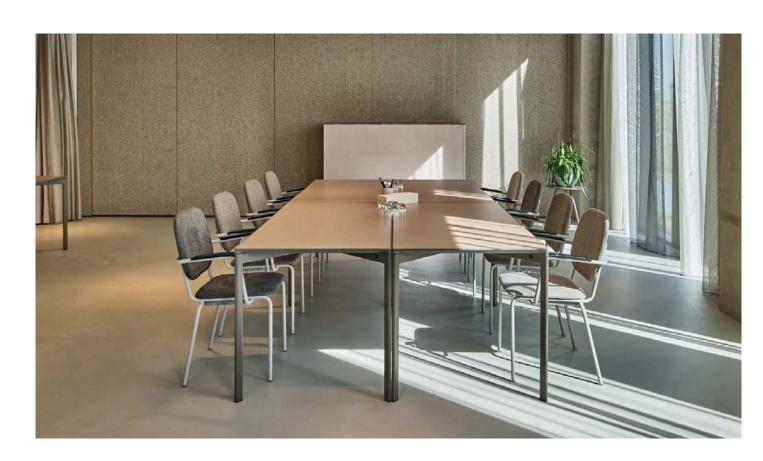

#### Line Table

Our Line Table range is a versatile table system focusing on an efficient set up and breakdown, whilst still maintaining a contemporary aesthetic and addressing some of the key challenges of operating in the demanding conference and events sector, such as product durability and storage.

The range is available in four shapes (rectangular, classroom, trapezoid and half-round), which offers flexibility to create multiple layouts such as boardroom, u-shapes or workshop. The different options ensure that there is always a flexible solution for your set up.