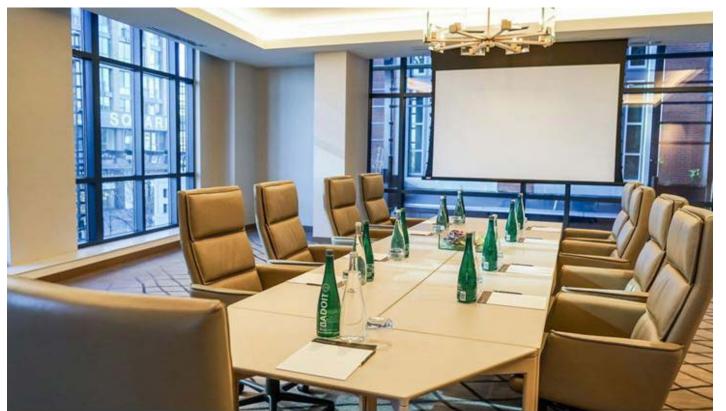

The range is available in four shapes (rectangular, classroom, trapezoid and half-round), which offers flexibility to create multiple layouts such as boardroom, u-shapes or workshop. The different options ensure that there is always a flexible solution for your set up.

#### **Boardroom**

Classroom

3800 × 3600 × 747 mm