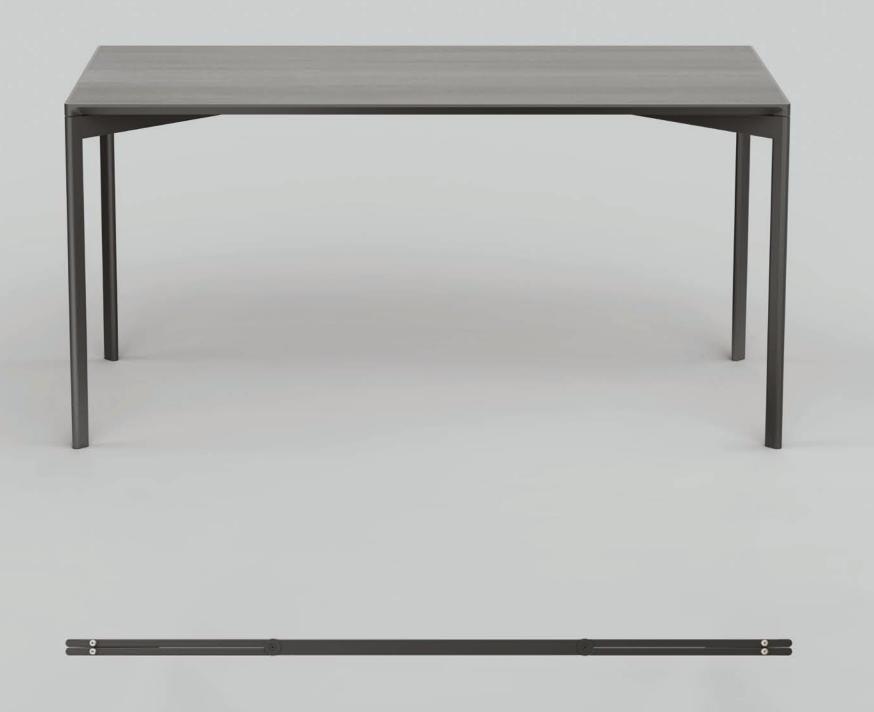

#### Line Table

Our Line Table range is a versatile table system focusing on an efficient set up and breakdown, whilst still maintaining a contemporary aesthetic and addressing some of the key challenges of operating in the demanding conference and events sector, such as product durability and storage.

The range is available in four shapes (rectangular, classroom, trapezoid and half-round), which offers flexibility to create multiple layouts such as boardroom, u-shapes or workshop. The different options ensure that there is always a flexible solution for your set up.

#### Line Table

The Line table range is available in two sizes – 1800 mm and 1500 mm - and in three different shapes rectangular, classroom and trapezoid – to create various configurations that can be built to suit any specific needs.

The Line range consisted in five different elements including table tops, legs, modesty panels (optional), cable management (optional) and trolleys (mandatory).

Our Line Table tops are made from HPL with a durable Reef edge and our table legs are available in complementary colours. Our standard top comes as Erable and Black (B01).