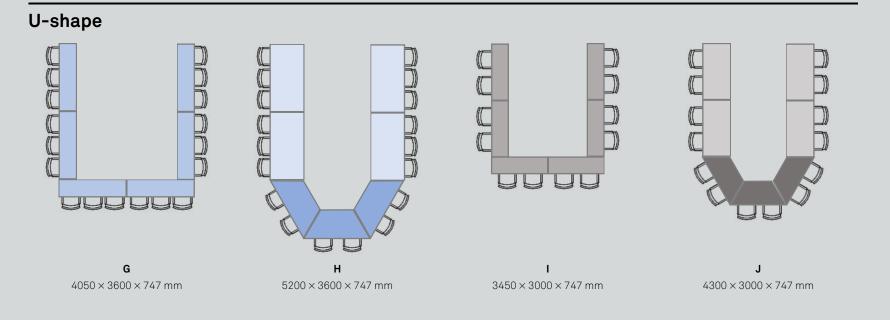

The range is available in four shapes (rectangular, classroom, trapezoid and half-round), which offers flexibility to create multiple layouts such as boardroom, u-shapes or workshop. The different options ensure that there is always a flexible solution for your set up.

#### **Boardroom**

Classroom

3800 × 3600 × 747 mm

## 

3800 × 3000 × 747 mm

#### Line Table

The Line table range is available in two sizes – 1800 mm and 1500 mm - and in three different shapes rectangular, classroom and trapezoid – to create various configurations that can be built to suit any specific needs.