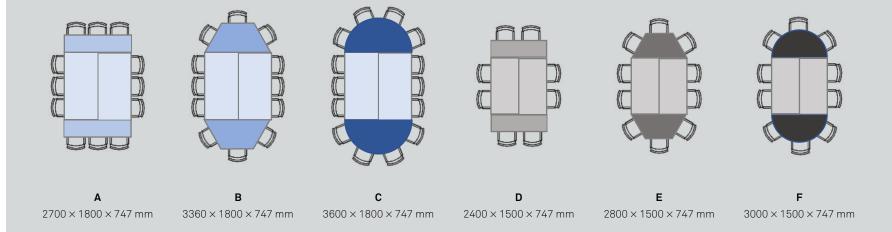

The range is available in four shapes (rectangular, classroom, trapezoid and half-round), which offers flexibility to create multiple layouts such as boardroom, u-shapes or workshop. The different options ensure that there is always a flexible solution for your set up.

#### **Boardroom**

Classroom

3800 × 3600 × 747 mm

## 

3800 × 3000 × 747 mm

#### Line Table

The Line table range is available in two sizes – 1800 mm and 1500 mm - and in three different shapes rectangular, classroom and trapezoid – to create various configurations that can be built to suit any specific needs.