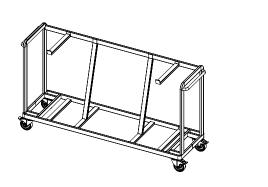

#### Storage Trolleys

The Line range consisted in five different elements including table tops, legs, modesty panels (optional), cable management (optional) and trolleys (mandatory).

Our Line Table tops are made from HPL with a durable Reef edge and our table legs are available in complementary colours. Our standard top comes as Erable and Black (B01).