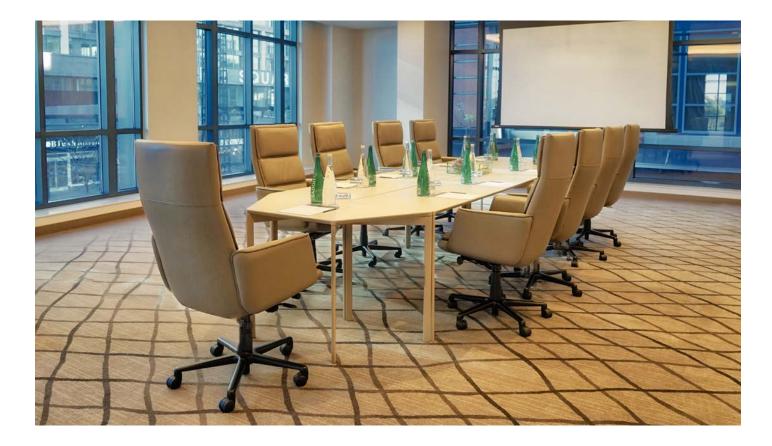

#### Line Table

The Line table range is available in two sizes – 1800 mm and 1500 mm - and in three different shapes rectangular, classroom and trapezoid – to create various configurations that can be built to suit any specific needs.

The Line range consisted in five different elements including table tops, legs, modesty panels (optional), cable management (optional) and trolleys (mandatory).

Our Line Table tops are made from HPL with a durable Reef edge and our table legs are available in complementary colours. Our standard top comes as Erable and Black (B01).