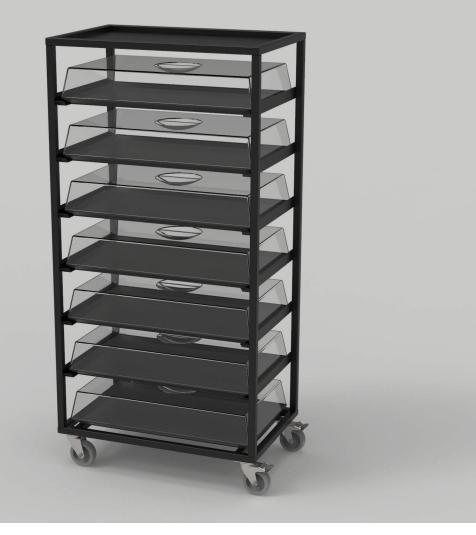

## Folding Tray Table Distribution Trolley in Hardwood

A mobile solution to store, protect and distribute the Folding Tray Table System, this trolley is engineered to maximise back of house storage while offering a discreet aesthetic if operated front of house. Bumpers, locking castors and wings provide a wonderful platform to protect and distribute cuisine from kitchen to guest rooms.

### Folding Tray Table Distribution Trolley in Metal

A highly durable, fully welded, Folding Tray Table distribution trolley. Each trolley is made to order with intelligent spacing to accommodate lids for covered service.