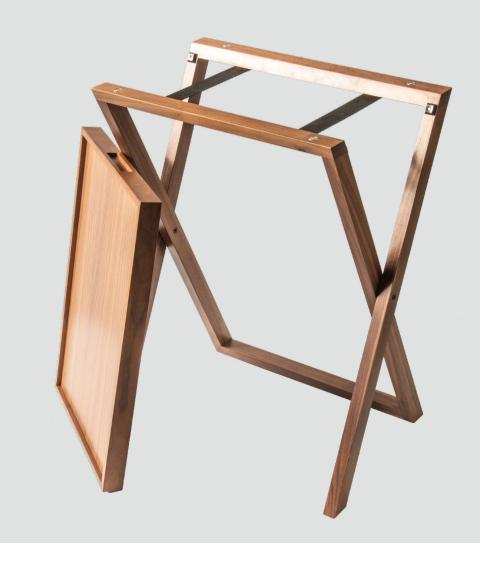

# A Dynamic Product

Engineered in collaboration with housekeeping and food and beverage professionals at select five-star establishments, the Folding Tray Table is a dynamic product crafted to respond to new rituals of dining and social contact. Ideal for contactless delivery, the demountable tops and legs can collapse to maximise back-of-house storage.

MAGNETISED STABILITY FOR CONTACTLESS DELIVERY

Bonding the top to stand are four powerful magnets that secure the system for delivery, collection and guest dining. Tabs underside allow for quick demounting to remove the top from the stand for in-bed or poolside dining experiences or storage.

#### ERGONOMIC DESIGN AND GUEST EXPERIENCE

Recessed grips on sides of the tray enable professionals and guests to handle and carry the system easily. The magnet strength allows for the top and stand to be delivered or removed together in one lift.