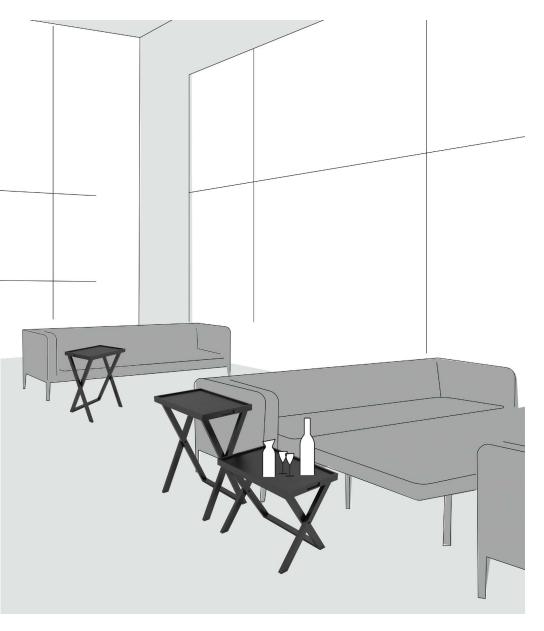

# Lounge and Restaurant Dining

Delight guests with cuisine delivery in lounges and restaurants with the Folding Tray Table. The discrete system offers delivery from kitchen preparation to lounge chair delivery within venues.

The Folding Tray Table's two dining heights offer flexibility for guests seated at couches or desks. The demountable system enables guest choice for utilizing it as a separate table or transferring cuisine onto a lounge table.

In restaurants, the Folding Tray Table empowers guests to feel secure and safe in the cuisine's transport from kitchen to table.