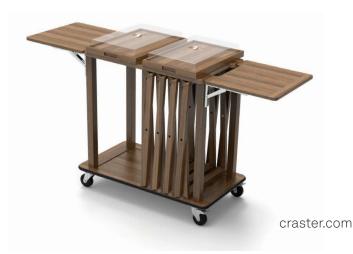

## Folding Tray Table Distribution Trolley in Hardwood

A mobile solution to store, protect and distribute the Folding Tray Table System, this trolley is engineered to maximise back of house storage while offering a discreet aesthetic if operated front of house. Bumpers, locking castors and wings provide a wonderful platform to protect and distribute cuisine from kitchen to guest rooms.