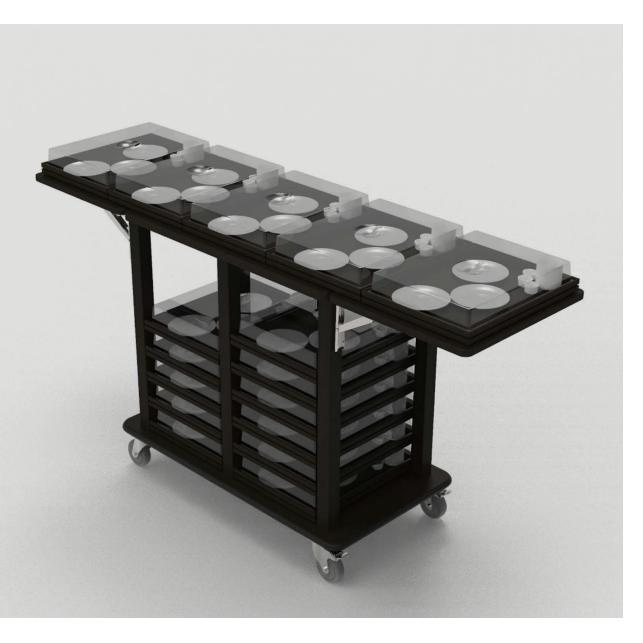

### Folding Tray Table Distribution Trolley in Metal

A highly durable, fully welded, Folding Tray Table distribution trolley. Each trolley is made to order with intelligent spacing to accommodate lids for covered service.

Stock Availability: Made to Order - please contact your sales representative to discuss your requirements.

The Folding Tray Table has been designed for compatibility with existing house foodservice lids; internal dimensions of the Folding Tray Table top are W:574 x D:374 x H:12 mm (W:22.5 x D:14.5 x H:0.5 in).