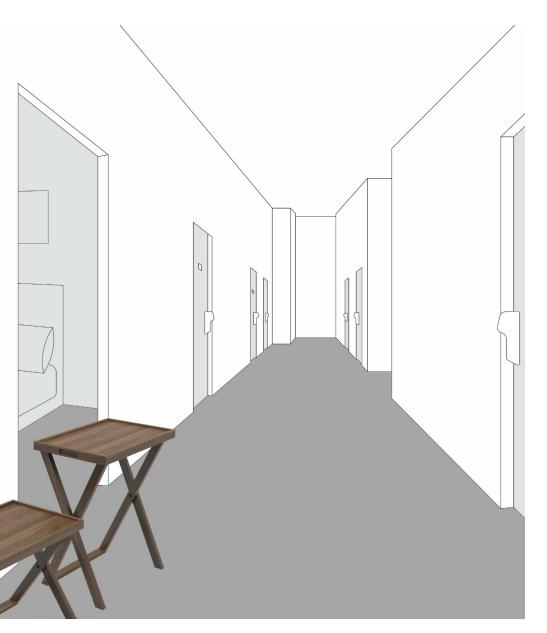

# **Contactless In-Room Dining Delivery**

Cover and transport cuisine from kitchen to guest rooms in the discrete Folding Tray Table system. With guests alerted to distribution, the system enables cuisine to be delivered contact-free to rooms and left beyond doors by professionals, before being collected by clients.

The Folding In-Room Dining Table may be replaced outside guest room doors as a discrete system, offering an alternative to unsightly trays on hallway floors.