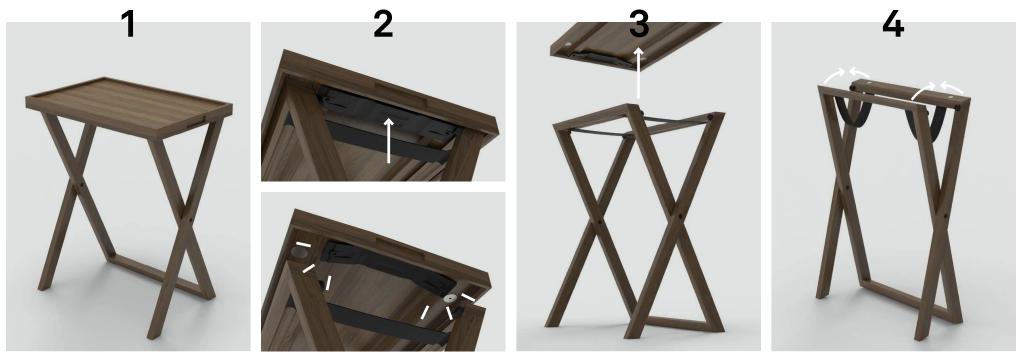

# Folding Tray Table System

An intuitive magnetic locking system offers strong and practical operation while elegant hardwoods deliver exceptional in-room dining experiences. No tools required.

During service, the top and stand are secured

Depress the tab underside to separate magnets and demount

Separate the top from the stand

Collapse the legs for storage