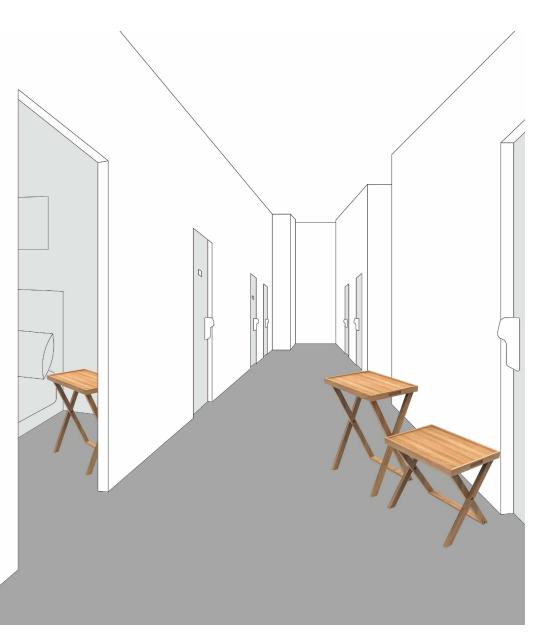

# **Contactless In-Room Dining Delivery**

Cover and transport cuisine from kitchen to guest rooms in the discrete Folding Tray Table system. With guests alerted to distribution, the system enables cuisine to be delivered contact-free to rooms and left beyond doors by professionals, before being collected by clients.

Utilising the magnet-bonded system, guests may easily pick up and carry their meal into the bedroom, where they may choose to dine on the table or demount the top and legs to place their meal on beds or tables, thereby empowering bespoke experiences.

The Folding In-Room Dining Table may be replaced outside guest room doors as a discrete system, offering an alternative to unsightly trays on hallway floors.