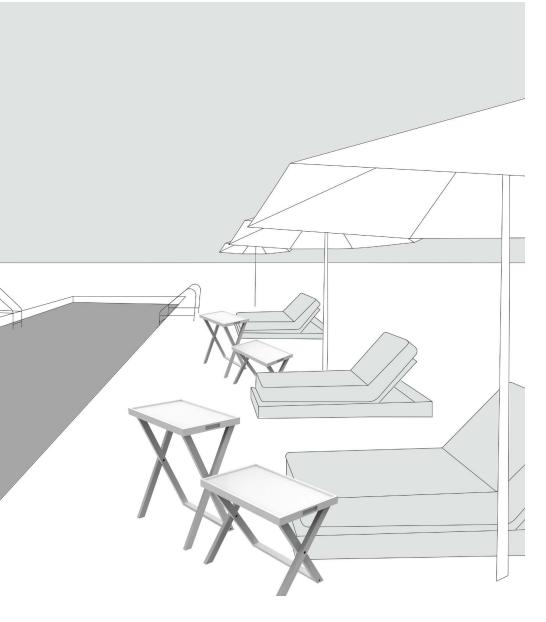

# **Poolside Dining Delivery**

Care for gastronomic displays from kitchen to pool. The discrete folding table system enables cuisine delivery at dining height for cabana or lounge chair service.

Rendered in robust hardwoods with magnetized bonds, the Folding Tray Table may be easily delivered and collected by staff indoor or outdoor, while guests enjoy a ready-made table with optional demounting.

Where contact-free food and beverage service is necessary, the discrete system may be delivered prior to guest arrival, for thoughtful hospitality.