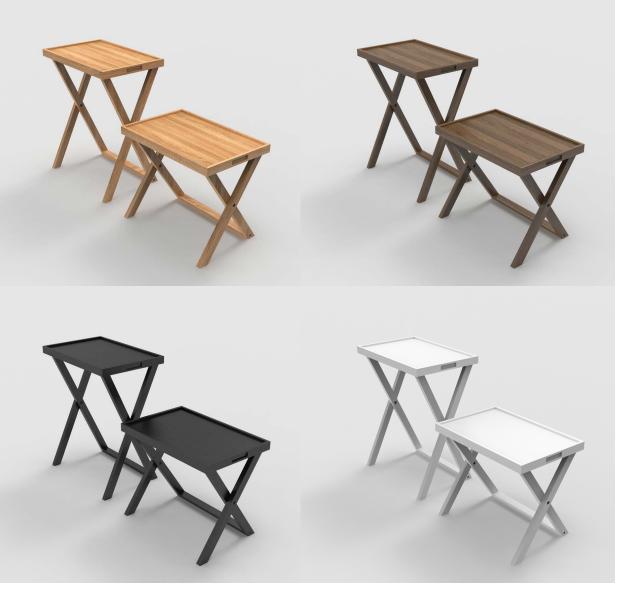

# The Folding Tray Table

# **Exceptional Options**

The Folding Tray Table is available in luxurious North American natural walnut, pale European natural oak, and whitewashed or black lacquered oak. The system has two optional leg heights for use with tops.