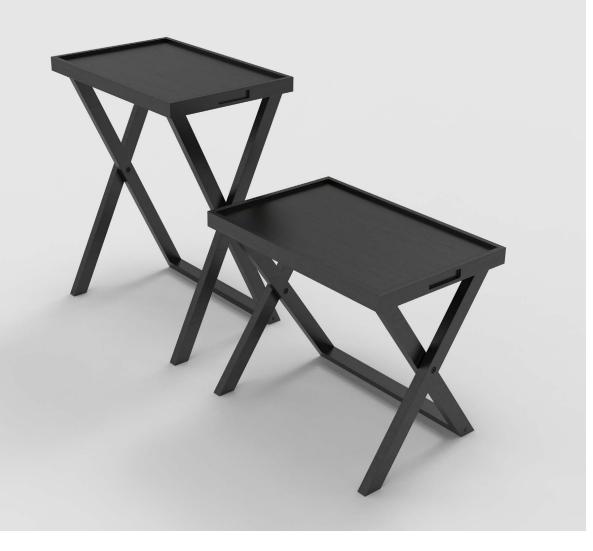

The Folding Tray Table is a dynamic response to new dining rituals and practices around social contact. Rendered in the luxurious hardwoods for which Craster is known, the Folding In-Room Dining Table is available in two heights for unfettered functionality across hospitality spaces.

# **Exceptional Options**

The Folding Tray Table is available in luxurious North American natural walnut, pale European natural oak, and whitewashed or black lacquered oak. The system has two optional leg heights for use with tops.