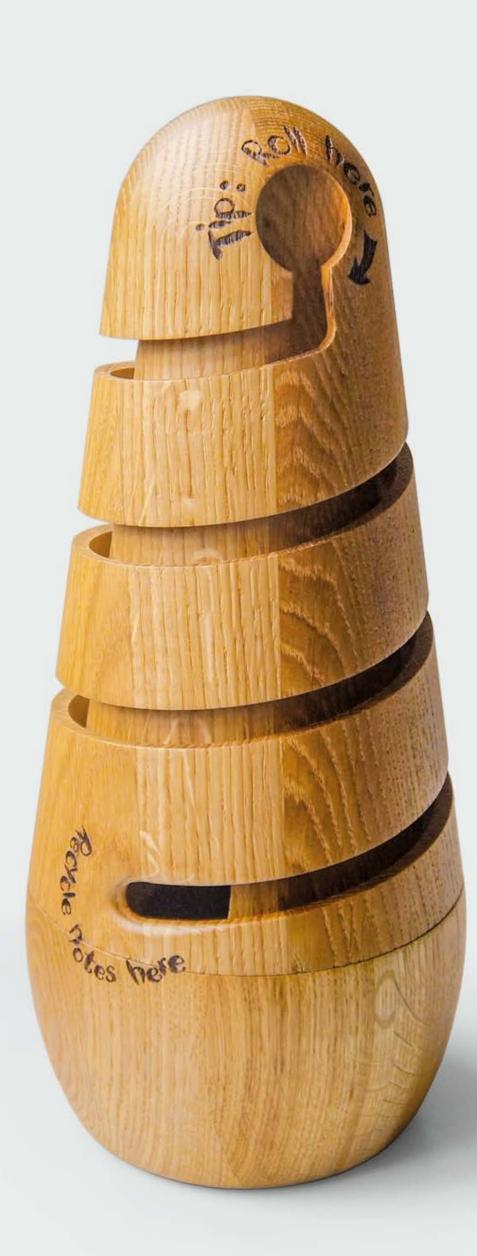

TRACK WT FROM SMOOTH EXTERIOR OAK FORM

COIN SPACE IN BASE

Sketches & Final Product - Nando's