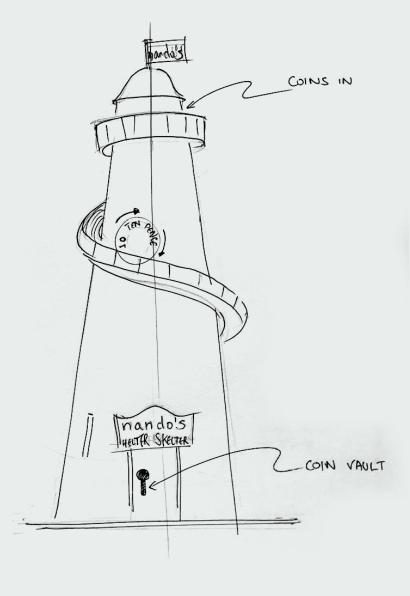

TRACK WT FROM SMOOTH EXTERIOR OAK FORM

COIN SPACE IN BASE

Sketches & Final Product - Nando's